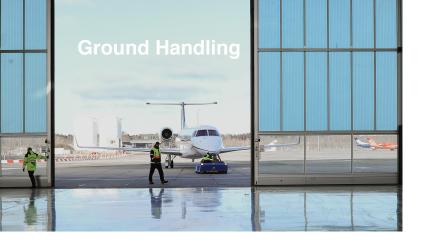

# Airport info

Slot/PPR: Slot

Airport of entry: yes

Pax handling: VIP Lounge

Customs in facilities: available

Hangar: not available

Ramp access: not possible

Fire category: 8

## **PAX Facilities:**

VIP Lounge